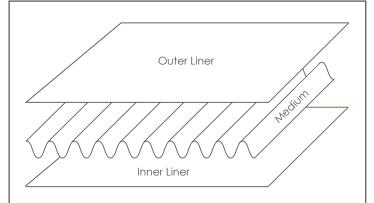

# **Applications**

Point-Of-Purchase Displays

Boxes & Containers

Corner boards

Food Trays

Wax Replacement

To learn more, contact Todd Gasparik at 949-610-7063 or Todd@SmartPlanetTech.com

Each layer may be single-side or tandem coated with a clear or white EarthCoating to provide a waterproof barrier and/or premium print surface.